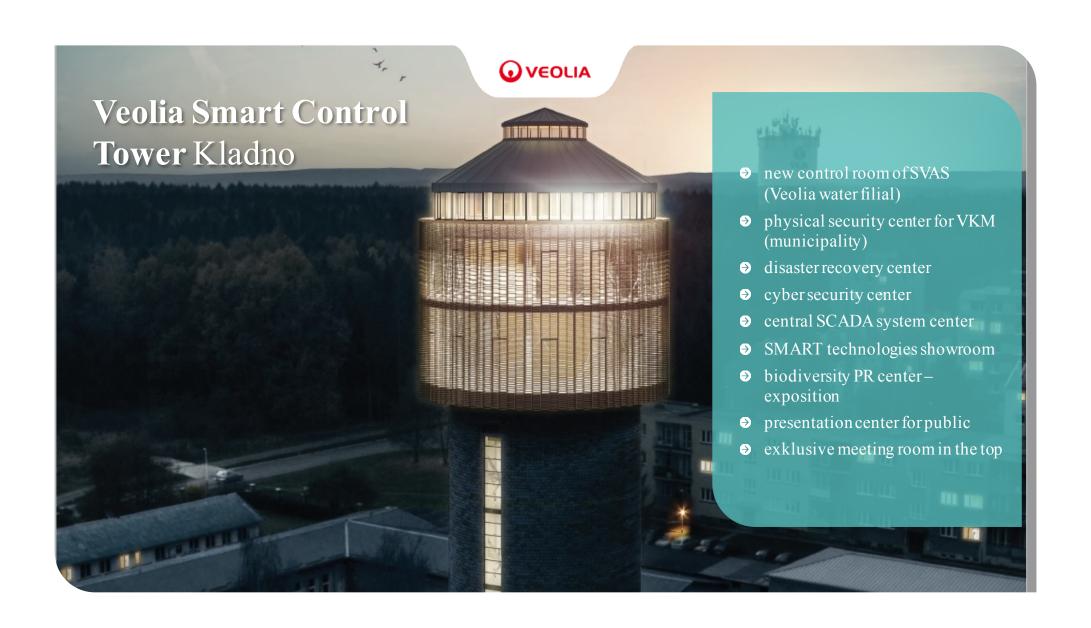

ycle for CHP plants.

# Veolia Czech Republic

in 2018



## Headcounts 2017

Czech Republic







# Digital smart solutions

Digital tools underpinning performance in operation and development





# Smart digital references

Digital tools for performance in operation and development



Smart Water integrated
Management (SWiM) Prague

SWIM is a unique system that integrates ten different areas of water management



### Customer Service Application

Information on the client's consumption, agreement, invoice payment methods and for updating personal data

# **Smart metering** IoT water

Smart metering grid concept Full compatibility with Customer Information System



### **New Customer portal**

New functionalities in the water customer portal

A new Customer portal of Veolia Energy