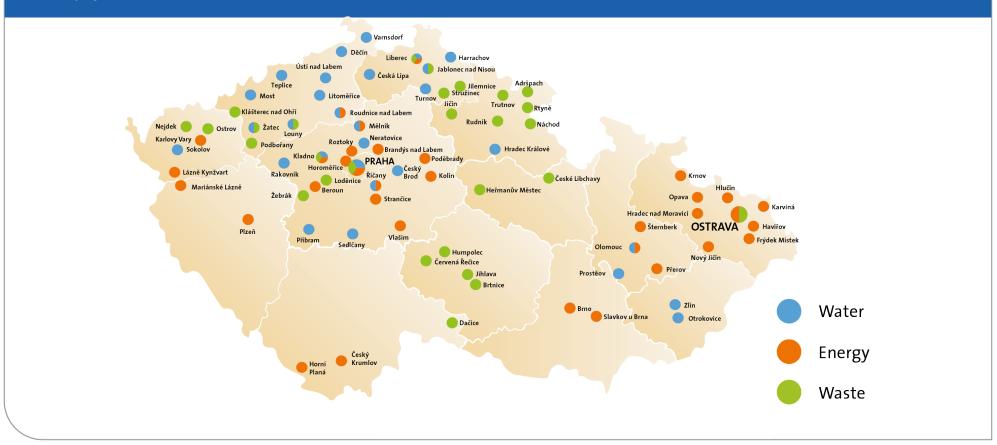

{blue}\text{INDUSTRIAL PLANTS SERVED}}$ 

91 EMPLOYEES

€ 10.1 M

TURNOVER



Total

**4,471,734** PEOPLE SERVED

**7,012** EMPLOYEES\*

€ 1,068.4 M

2

# Veolia Czech Republic

in 2018

### WATER

Comprehensive global water cycle, from the production and distribution of drinking water to the removal and treatment of wastewater.

#### **ENERGY**

Improving energy efficiency, efficient heating and cooling solutions, and green energy production through unique experience for sustainable development.



€ 1.068 billion in turnover

Almost 7,000 employees

**4.4 million** citizens served

#### WASTE

Collection and disposal of industrial waste and by-products from the water and energy sectors, including the operation of the back-end fuel cycle for CHP plants.

# Veolia Czech Republic

in 2018



## Headcounts 2017

Czech Republic







# Digital smart solutions

Digital tools underpinning performance in operation and development





# Smart digital references

Digital tools for performance in operation and development



Smart Water integrated
Management (SWiM) Prague

SWIM is a unique system that integrates ten different areas of water management



### Customer Service Application

Information on the client's consumption, agreement, invoice payment methods and for updating personal data

# **Smart metering** IoT water

Smart metering grid concept Full compatibility with Customer Information System



### **New Customer portal**

New functionalities in the water customer portal

A new Customer portal of Veolia Energy