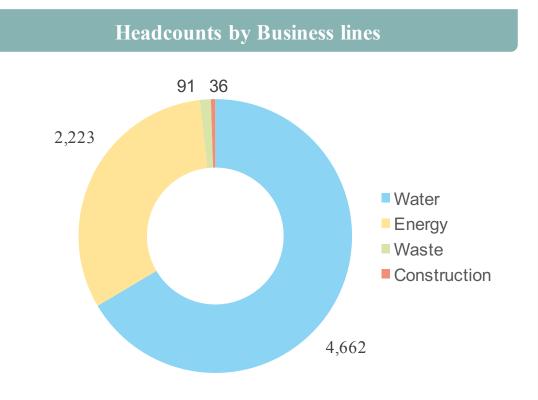

## Key figures

Czech Republic

Water

**3,600,000** PEOPLE SERVED

4,662
EMPLOYEES

**€ 626.1 M** 

TURNOVER

VEOLIA CZECH REPUBLIC - 31.12 2017 \*Total with SADE

Energy

**871,734** PEOPLE SERVED

2,223
EMPLOYEES

€ 431.7 M

TURNOVER

Waste

 ${\color{red}90}\\ {\color{blue}\text{INDUSTRIAL PLANTS SERVED}}$ 

91 EMPLOYEES

€ 10.1 M

TURNOVER

Total

**4,471,734** PEOPLE SERVED

**7,012** EMPLOYEES\*

€ 1,068.4 M

2

## Headcounts 2017

Czech Republic